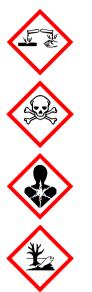

## DANGER MERCURY(II) WASTE

Toxic if swallowed

Causes severe skin burns and eye damage Suspected of causing genetic defects Suspected of damaging fertility or the unborn child Causes damage to organs through prolonged or repeated exposure Very toxic to aquatic life with long lasting effects