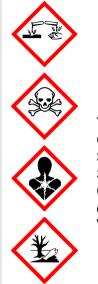

## DANGER MERCURY(II) WASTE

Toxic if swallowed

Causes severe skin burns and eye damage Suspected of causing genetic defects Suspected of damaging fertility or the unborn child Causes damage to organs through prolonged or repeated exposure

Very toxic to aquatic life with long lasting effects